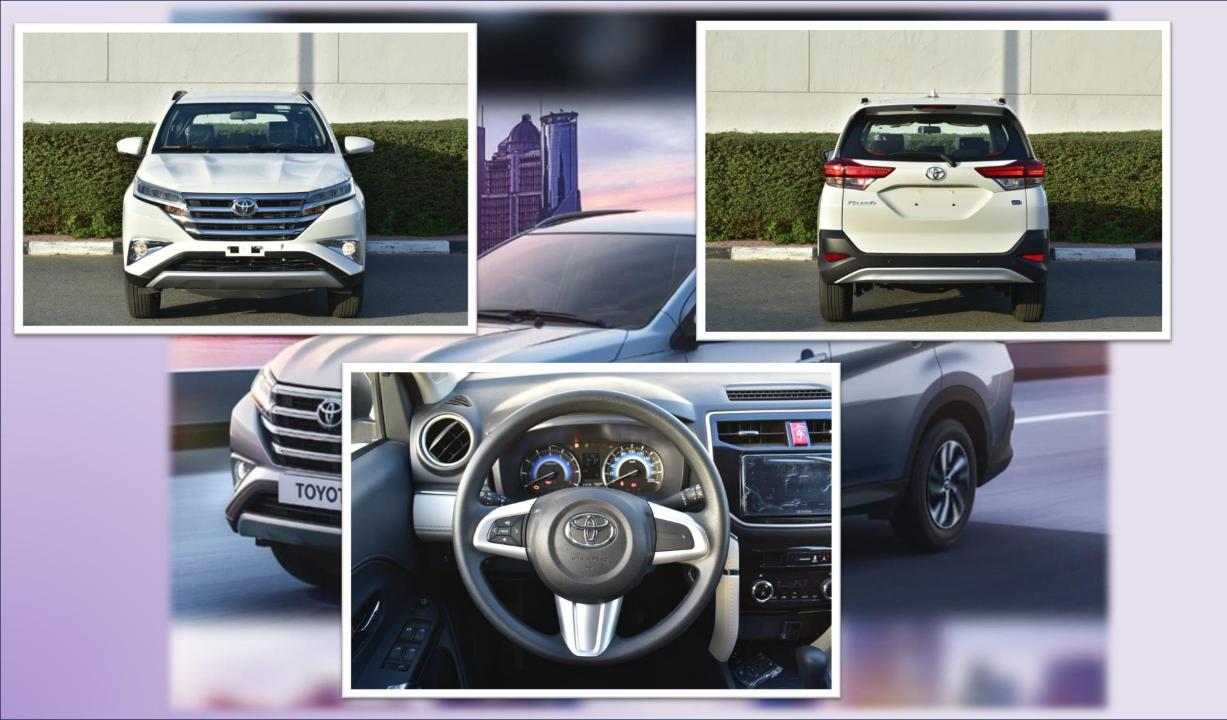

## **FEATURES**

TOYOTA

ENGINE: 1.5L 4-CILYNDER, DUAL VVT-I MAX OUTPUT: 103 HP / 6000 RPM MAX TORQUE: 136 NM / 4200 RPM 4-SPEED AUTOMATIC REAR WHEEL DRIVE FUEL TANK CAPACITY: 45L FUEL CONSUMPTION: 16.3 KM/L 7 PASSENGERS (INCLUDING DRIVER) TIRES SIZE: 215/60R17 17" ALLOY WHEEL LED HEADLAMPS FRONT FOG LAMPS CHROME FRONT GRILLE

**FEATURES** 

TOYOTA

COLORED AND POWERED OUTSIDE REAR **VIEW MIRRORS WITH TSL REAR SPOILER ROOF RAILS** SEAT MATERIAL: FABRIC **STEERING WHEEL AUDIO CONTROLS TILT STEERING** POWER WINDOWS AND DOOR LOCKS AUTOMATIC FRONT A/C MANUAL REAR A/C COOLING ONLY SUN VISORS (WITH ILLUMINATED VANITY MIRROR FOR FRONT PASSENGER)