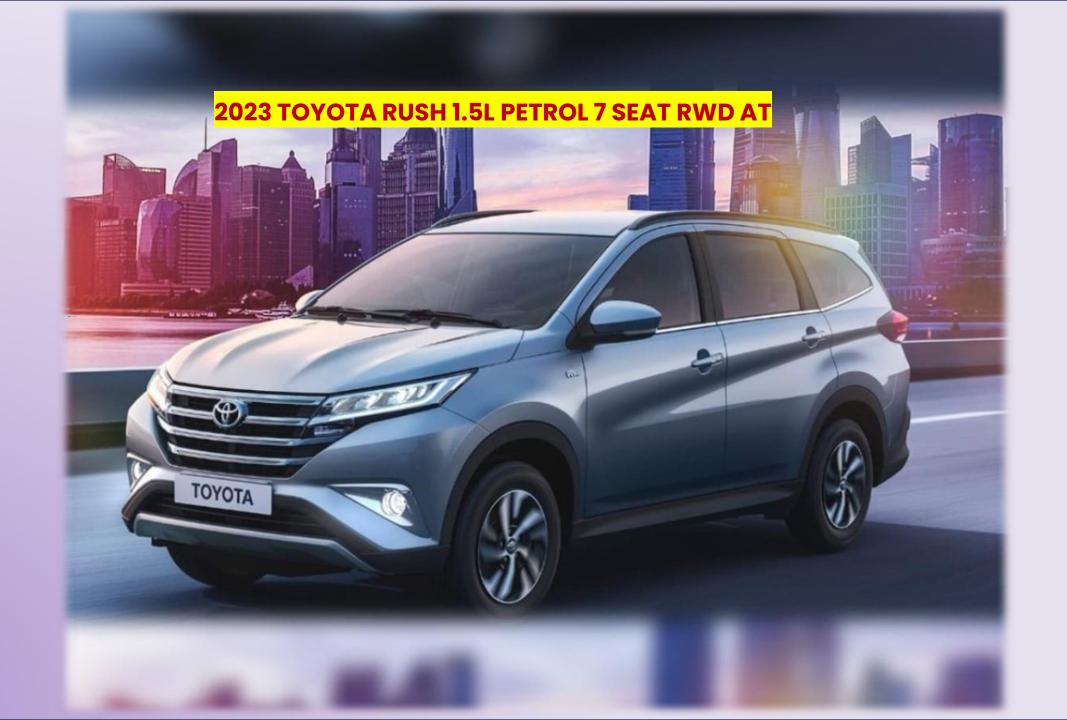

TOYOTA NEW MULTI-TALENTED SUV: RUSH. FUSING DYNAMIC AND SHARP STYLING, RUSH LOOKS GREAT .WITH THE ABILITY TO ADAPT, THE ALL NEW TOYOTA RUSH IS A PERFECT FIT FOR AN ACTIVE & LIFESTYLE.

TOYOTA

## **FEATURES**

TOYOTA

ENGINE: 1.5L 4-CILYNDER, DUAL VVT-I MAX OUTPUT: 103 HP / 6000 RPM MAX TORQUE: 136 NM / 4200 RPM 4-SPEED AUTOMATIC REAR WHEEL DRIVE FUEL TANK CAPACITY: 45L FUEL CONSUMPTION: 16.3 KM/L 7 PASSENGERS (INCLUDING DRIVER) TIRES SIZE: 215/60R17 17" ALLOY WHEEL LED HEADLAMPS FRONT FOG LAMPS CHROME FRONT GRILLE